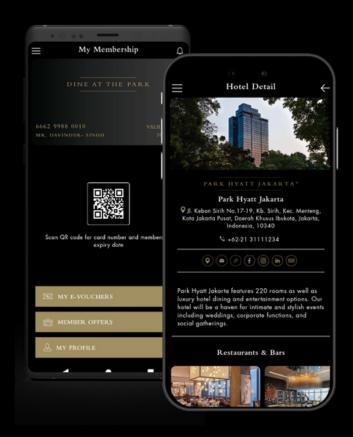

# AN E-MEMBERSHIP FOR MORE CONVENIENCE

**Dine at the Park Jakarta** mobile app brings a world of fantastic privileges in your pocket. We proudly make every membership experience of yours seamlessly amazing.

- Always stay updated with the available benefits for Dine at the Park Jakarta program
- Within just a few simple steps, redeem e-vouchers on dining, accommodation and spa
- Receive push notifications to get the latest information on all promotions of the hotel

**Dine at the Park Jakarta** mobile app is now available on App Store and Google Play